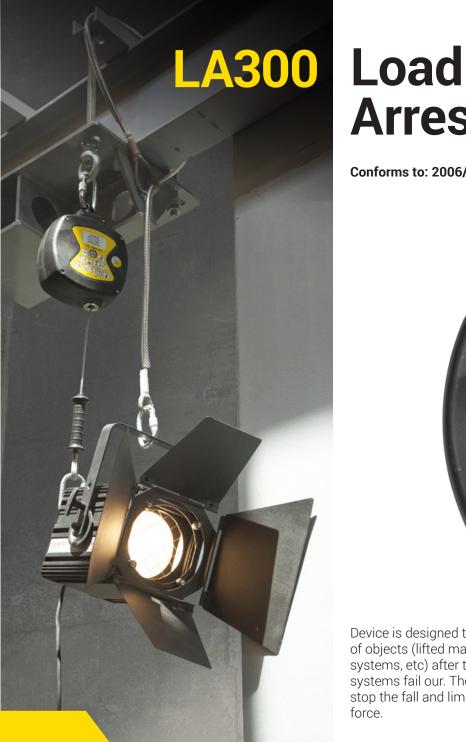

## Arrester

PROTEKT

Made in Poland

Conforms to: 2006/42/CE

Device is designed to arrest a fall of objects (lifted materials, light systems, etc) after the primary systems fail our. The device will stop the fall and limit the impact force.

## Load Arrester max 300 kg

- ✓ swiwel
- √ rugged housing composite
- √ comfortable handle