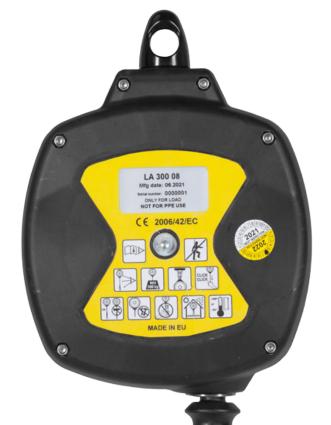

## Arrester

PROTEKT

Made in Poland

Conforms to: 2006/42/CE

Device is designed to arrest a fall of objects (lifted materials, light systems, etc) after the primary systems fail our. The device will stop the fall and limit the impact force.

ATTENTION! The device is not intended to protect people.