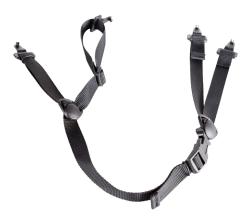

Each helmet includes:

- helmet shell
- chin strap (attached to the helmet shell in 4 points)
- support tapes (attached to the helmet shell in 6 points)
- main harness headband with a convenient adjustment mechanism carried out with a knob
- removable, velour sweatband.

### Spare parts for helmet ATRA 10

IH 000 100 000 rotatable headband

IH 000 200 000 fixed headband

IH 000 100 020 6-point support tapes **IH 000 001 000** 4-point chin strap with quick release buckle

IH 000 100 080 velour sweatband