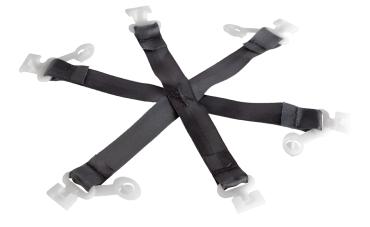

Each helmet includes:

- helmet shell
- chin strap (attached to the helmet shell in 4 points)
- support tapes (attached to the helmet shell in 6 points)
- main harness headband with a convenient adjustment mechanism carried out with a knob
- removable, velour sweatband.

### Spare parts for helmet ATRA 10

IH 000 100 000 rotatable headband

IH 000 200 000 fixed headband

IH 000 100 020 6-point support tapes **IH 000 001 000** 4-point chin strap with quick release buckle

IH 000 100 080 velour sweatband