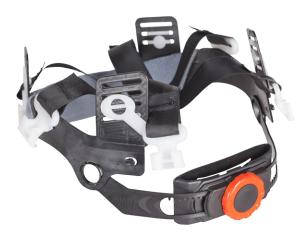

Each helmet includes:

- helmet shell
- chin strap (attached to the helmet shell in 4 points)
- support tapes (attached to the helmet shell in 6 points)
- main harness headband with a convenient adjustment mechanism carried out with a knob
- removable, velour sweatband.

### Spare parts for helmet ATRA 10

IH 000 100 000 rotatable headband

IH 000 200 000 fixed headband

IH 000 100 020 6-point support tapes **IH 000 001 000** 4-point chin strap with quick release buckle

IH 000 100 080 velour sweatband