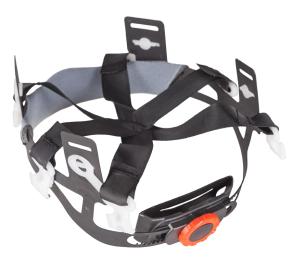

Each helmet includes:

- helmet shell
- chin strap (attached to the helmet shell in 4 points)
- support tapes (attached to the helmet shell in 6 points)
- main harness headband with a convenient adjustment mechanism carried out with a knob
- removable, velour sweatband.

### Spare parts for helmet ATRA 10

IH 000 100 000 rotatable headband

IH 000 200 000 fixed headband

IH 000 100 020 6-point support tapes **IH 000 001 000** 4-point chin strap with quick release buckle

IH 000 100 080 velour sweatband