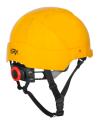

# Industrial safety helmet electrically insulated ATRA 10

Made in Poland

CE

EN 397:2012+A1:2012

EN 50365: 2002

✓ for use on low voltage installations up to **1000V AC** or **1500V DC** 

 $\checkmark$  non ventilated

✓ lightweight and robust construction made of ABS plastic; weight only **430 g** 

✓ range of temperature
-30°C / +50°C

✓ rotatable or fixed ergonomic headband

✓ range of adjustment 51-63 cm

✓ adjustable4-point chin strap

### Industrial safety helmet electrically insulated ATRA 10

The ATRA 10 helmet has been designed to protect the user's head against falling objects. It is characterized by high strength, low weight and a wide adjustment range. ATRA 10 is equipped with universal 30 mm sockets that allow the installation of additional equipment such as earmuffs or face protectors. It meets the requirements of the EN 397 standard and can be used in the temperature range of -30°C / +50°C.

TYPICAL APPLICATION: working at height / construction industry / forestry / industry.

white

yellow

blue

red

Hi-Vis yellow

orange

green