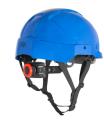

# Industrial safety helmet electrically insulated ATRA 10

Made in Poland

CE

EN 397:2012+A1:2012

EN 50365: 2002

✓ for use on low voltage installations up to **1000V AC** or **1500V DC** 

 $\checkmark$  non ventilated

✓ lightweight and robust construction made of ABS plastic; weight only **430 g** 

✓ range of temperature
-30°C / +50°C

✓ rotatable or fixed ergonomic headband

✓ range of adjustment 51-63 cm

✓ adjustable4-point chin strap

### Industrial safety helmet electrically insulated ATRA 10

The ATRA 10 helmet has been designed to protect the user's head against falling objects. It is characterized by high strength, low weight and a wide adjustment range. ATRA 10 is equipped with universal 30 mm sockets that allow the installation of additional equipment such as earmuffs or face protectors. It meets the requirements of the EN 397 standard and can be used in the temperature range of -30°C / +50°C.

TYPICAL APPLICATION: working at height / construction industry / forestry / industry.

white

yellow

blue

red

Hi-Vis yellow

orange

green