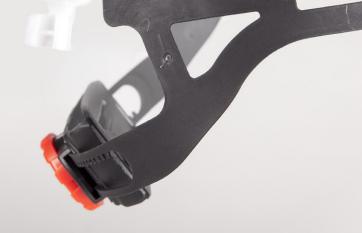

**Rotatable headband** 

The integrated regulation **mechanism padding has a light, soft and flexible design** that ensures comfortable and hygienic use.

Seamless regulation of the headband circumference by a knob adjustment range 51-63 mm.