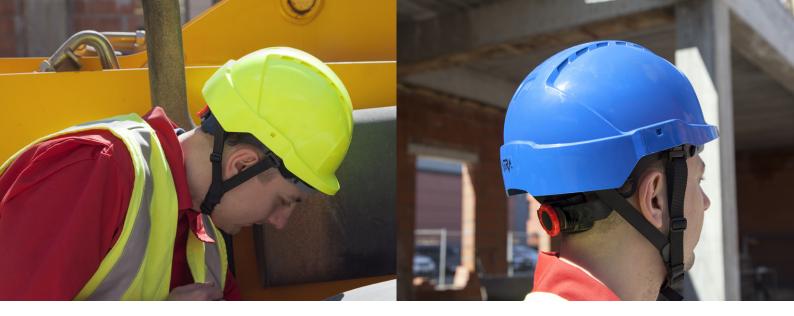

### Industrial safety helmet electrically insulated ATRA 10

The ATRA 10 helmet has been designed to protect the user's head against falling objects. It is characterized by high strength, low weight and a wide adjustment range. ATRA 10 is equipped with universal 30 mm sockets that allow the installation of additional equipment such as earmuffs or face protectors. It meets the requirements of the EN 397 standard and can be used in the temperature range of -30°C / +50°C.

TYPICAL APPLICATION: working at height / construction industry / forestry / industry.

white

yellow

blue

red

Hi-Vis yellow

orange

green