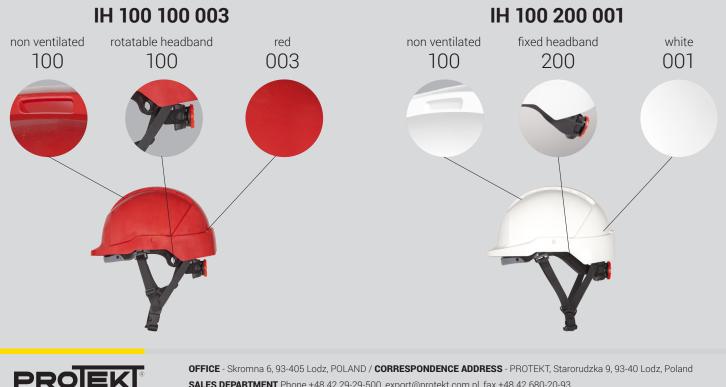

#### IH 100 IH 200 IH 100 100 001 white IH 100 200 001 IH 100 100 002 yellow IH 100 200 002 IH 100 100 003 red IH 100 200 003 IH 100 100 004 IH 100 200 004 blue IH 100 100 005 IH 100 200 005 Hi-Vis yellow IH 100 100 006 IH 100 200 006 orange IH 100 100 007 IH 100 200 007 green IH 100 100 008 pink IH 100 200 008

## Example of an order reference number

WWW.PROTEKT.UK

SALES DEPARTMENT Phone +48 42 29-29-500, export@protekt.com.pl, fax +48 42 680-20-93 WAREHOUSE - Gombrowicza 6, 93-405 Lodz, Poland