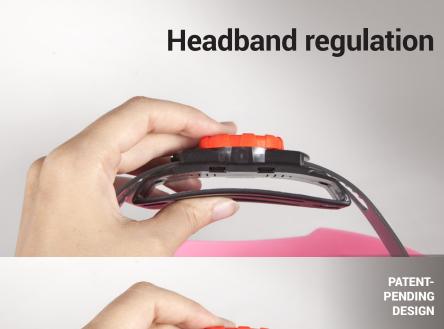

The integrated regulation **mechanism padding has a light, soft and flexible design** that ensures comfortable and hygienic use.

Seamless regulation of the headband circumference by a knob adjustment range 51-63 mm.