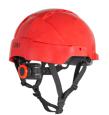

# Industrial safety helmet electrically insulated ATRA 10

Made in Poland

CE

EN 397:2012+A1:2012

EN 50365: 2002

✓ for use on low voltage installations up to **1000V AC** or **1500V DC** 

 $\checkmark$  non ventilated

✓ lightweight and robust construction made of ABS plastic; weight only **430 g** 

✓ range of temperature
-30°C / +50°C

✓ rotatable or fixed ergonomic headband

✓ range of adjustment 51-63 cm

✓ adjustable4-point chin strap

### Industrial safety helmet electrically insulated ATRA 10

The ATRA 10 helmet has been designed to protect the user's head against falling objects. It is characterized by high strength, low weight and a wide adjustment range. ATRA 10 is equipped with universal 30 mm sockets that allow the installation of additional equipment such as earmuffs or face protectors. It meets the requirements of the EN 397 standard and can be used in the temperature range of -30°C / +50°C.

TYPICAL APPLICATION: working at height / construction industry / forestry / industry.

white

yellow

blue

red

Hi-Vis yellow

orange

green