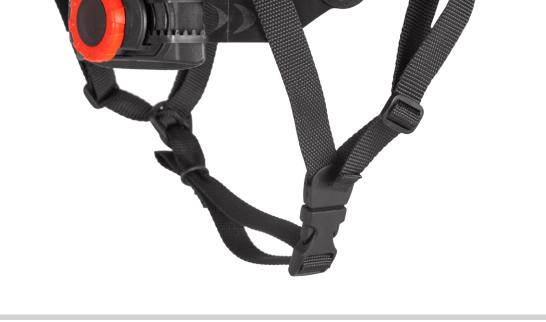

✓ lightweight and robust construction made of ABS plastic; weight only **430 g** 

✓ range of temperature
-30°C / +50°C

✓ rotatable or fixed ergonomic headband

✓ range of adjustment 51-63 cm

✓ adjustable4-point chin strap

Each helmet includes:

- helmet shell
- chin strap (attached to the helmet shell in 4 points)
- support tapes (attached to the helmet shell in 6 points)
- main harness headband with a convenient adjustment mechanism carried out with a knob
- removable, velour sweatband.