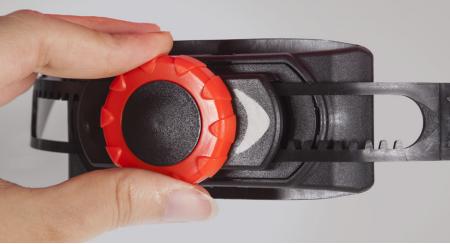

The integrated regulation **mechanism padding has a light, soft and flexible design** that ensures comfortable and hygienic use.

Seamless regulation of the headband circumference by a knob adjustment range 51-63 mm.