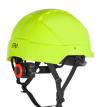

# Industrial safety helmet electrically insulated ATRA 10

Made in Poland

CE

EN 397:2012+A1:2012

EN 50365: 2002

✓ for use on low voltage installations up to **1000V AC** or **1500V DC** 

 $\checkmark$  non ventilated

✓ lightweight and robust construction made of ABS plastic; weight only **430 g** 

✓ range of temperature
-30°C / +50°C

✓ rotatable or fixed ergonomic headband

✓ range of adjustment 51-63 cm

✓ adjustable4-point chin strap

### Industrial safety helmet electrically insulated ATRA 10

The ATRA 10 helmet has been designed to protect the user's head against falling objects. It is characterized by high strength, low weight and a wide adjustment range. ATRA 10 is equipped with universal 30 mm sockets that allow the installation of additional equipment such as earmuffs or face protectors. It meets the requirements of the EN 397 standard and can be used in the temperature range of -30°C / +50°C.

TYPICAL APPLICATION: working at height / construction industry / forestry / industry.

white

yellow

blue

red

Hi-Vis yellow

orange

green