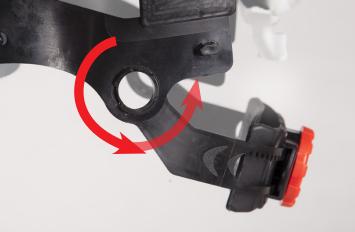

The integrated regulation **mechanism padding has a light, soft and flexible design** that ensures comfortable and hygienic use.

Seamless regulation of the headband circumference by a knob adjustment range 51-63 mm.

**Rotatable headband** 